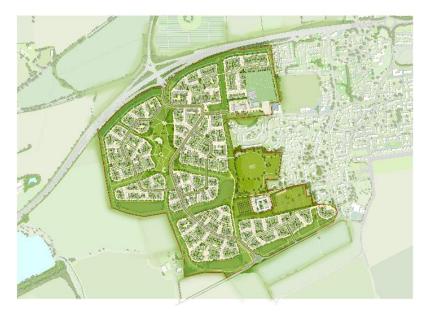

The Tangmere Strategic
Development Site was
allocated in the Chichester
Local Plan with the aim to
provide circa. 1,300 homes,
an expanded village centre,
education, community and
commercial facilities and
open space as an integrated

extension to the existing community of Tangmere.

The Tangmere Neighbourhood Plan translated the Local Plan policy for the allocation and provided the framework to guide the preparation of this Masterplan. The Masterplan builds strongly upon the Neighbourhood Plan vision to create "One Village".

Countryside prepared the Masterplan following a comprehensive engagement strategy including design workshops and community events, with continuous liaison between the Councils, community and stakeholders.